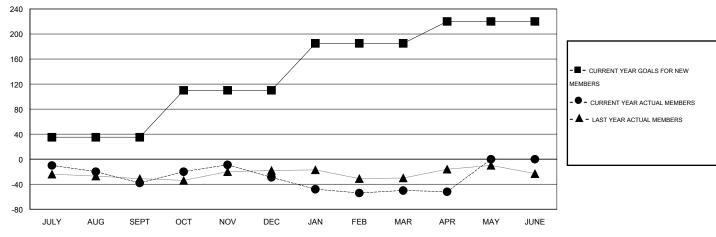

## GOALS AND ACTUAL MEMBERS CUMULATIVE

| DROPPED CLUBS: 1 |     | 34 CLUBS OF 58 ADDED 1 OR MORE<br>NEW MEMBERS | GENDER DISTRIBUTION |                |     |
|------------------|-----|-----------------------------------------------|---------------------|----------------|-----|
|                  |     |                                               | MALE                | 1,350 (67.98%) |     |
|                  |     |                                               | FEMALE 636 (32.02%) |                |     |
| DROPPED MEMBERS  |     |                                               |                     |                |     |
| DECEASED         | 28  | CHCK HERE FOR HEALTH                          |                     |                |     |
| CLUB CANCELLED 0 |     | CLICK HERE FOR HEALTH ASSESSMENT DATA         | FAMILY UNIT MEMBERS |                | 528 |
| OTHER            | 157 |                                               | HEAD OF HOUSEHOLD   |                | 255 |
| TOTAL            | 185 |                                               | NON-HEAD OF HOUSEHO | LD             | 273 |